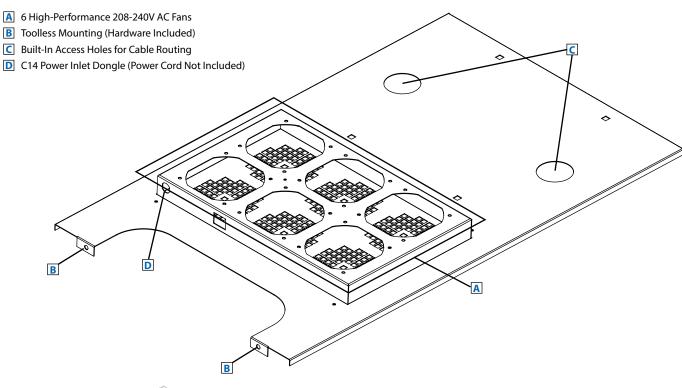

## Roof-Mounted Fan Panel with 6 Fans

- Ideal for increasing ventilation in SmartRack® Enclosures
- For use in regions that support 208-240V mains power
- Compatible enclosures: SR25UB, SR25UBKD, SR25UBSP1, SR25UBTAA, SR42UB, SR42UBCL, SR42UBEXP, SR42UBG, SR42UBKD, SR42UBSP1, SR42UBTAA, SR48UB, SR48UBCL, SR48UBEXP, SR48UBSP1, SR42UBTAA and all others that specify the use of this accessory