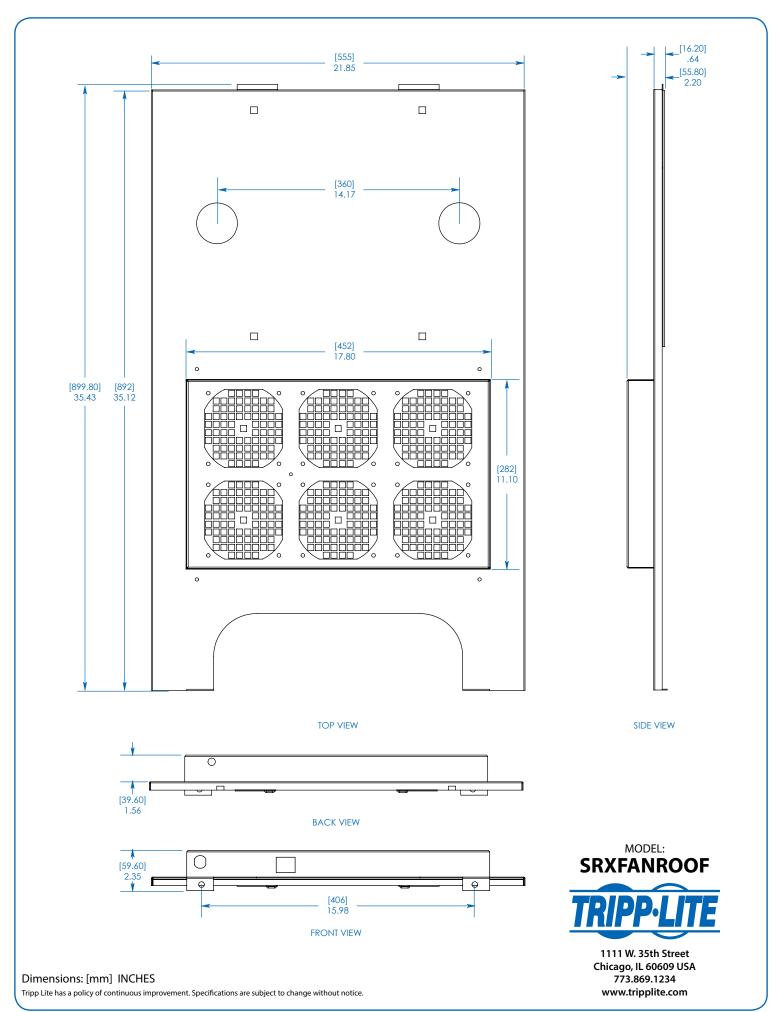

## SEE NEXT PAGE FOR DETAILED UNIT MEASUREMENTS

1111 W. 35th Street Chicago, IL 60609 USA 773.869.1234 www.tripplite.com

## Specifications

| Specifications                         | COMPLIANT                                       |
|----------------------------------------|-------------------------------------------------|
| Model                                  | SRXFANROOF                                      |
| Fan Type                               | 208-240V AC High-Performance (x6)               |
| Volume Flow Rate                       | 420 cfm                                         |
| Unit Dimensions (H x W x D)            | 2.2 x 21.85 x 35.43 in. (55.8 x 555 x 899.8 mm) |
| Shipping Dimensions (H x W x D)        | 3.1 x 23.3 x 37 in. (78.74 x 591.82 x 939.8 mm) |
| Unit Weight                            | 22 lb. (9.98 kg)                                |
| Shipping Weight                        | 25 lb. (11.34 kg)                               |
| l ———————————————————————————————————— |                                                 |