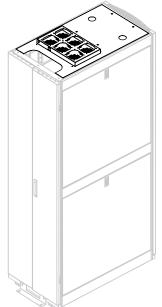

## Roof-Mounted Fan Panel with 6 Fans

- Ideal for increasing ventilation in SmartRack® Enclosures
- For use in regions that support 208-240V mains power
- Compatible enclosures: SR25UB, SR25UBKD, SR25UBSP1, SR25UBTAA, SR42UB, SR42UBCL, SR42UBEXP, SR42UBG, SR42UBKD, SR42UBSP1, SR42UBTAA, SR48UB, SR48UBCL, SR48UBEXP, SR48UBSP1, SR42UBTAA and all others that specify the use of this accessory