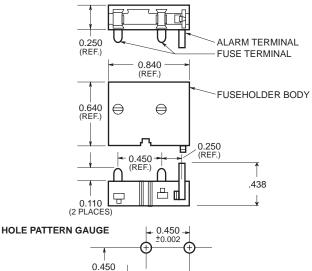

## Printed Circuit Board Fuseholder For GMT Fuses

CATALOG SYMBOLS: PCT 125 VOLTS MATERIALS: Thermoplastic U.L. FLAMMABILITY: 94 VO TERMINALS: 0.025 x 0.062 PLATING: Bright Tin

- For use with GMT Fuses
- DUMMY FUSE IS INCLUDED

## **Dimensional Data**

0.700 ±0.002

0.101 DIA. HOLE (TYP. - 3 PLACES) ±0.002

The only controlled copy of this BIF document is the electronic read-only version located on the Bussmann Network Drive. All other copies of this BIF document are by definition uncontrolled. This bulletin is intended to clearly present comprehensive product data and provide technical information that will help the end user with design applications. Bussmann reserves the right, without notice, to change design or construction of any products and to discontinue or limit distribution of any products. Bussmann also reserves the right to change or update, without notice, any technical information contained in this bulletin. Once a product has been selected, it should be tested by the user in all possible applications.