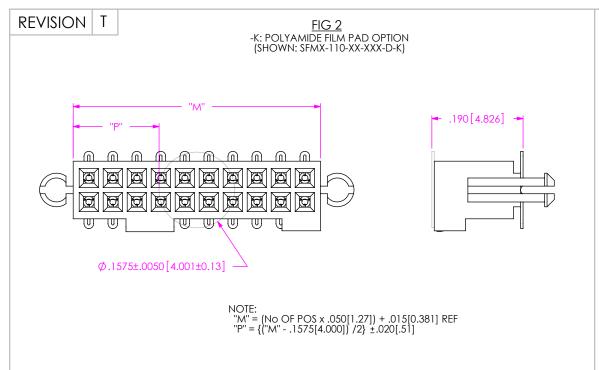

## **PACKAGING VIEW**



NOTE:

1. NOTE DELETED. 2. LOAD PARTS WITH NOTCH TOWARDS ARROW.

| CRITICAL DIMENSION INSPECTION INSTRUCTION TABLE |                       |
|-------------------------------------------------|-----------------------|
| ASSEMBLY OPERATION                              | IN PROCESS INSPECTION |
| FILL                                            | C1, C2, C3, C4        |

## FIG 3 -TR: TAPE & REEL PACKAGING



UNWINDING DIRECTION → ¬



F:\DWG\MISC\MKTG\SFMX-1XX-XXX-D-XX-MKT.SLDDRW

## PROPRIETARY NOTE

THIS DOCUMENT CONTAINS CONFIDENTIAL AND PROPRIETARY INFORMATION AND ALL DESIGN, MANUFACTURING, REPRODUCTION, USE, PATENT RIGHTS AND SALES RIGHTS ARE EXPRESSLY RESERVED BY SAMTEC, INC. THIS DOCUMENT SHALL NOT BE DISCLOSED, IN WHOLE OR PART, TO ANY UNAUTHORIZED PERSON OR