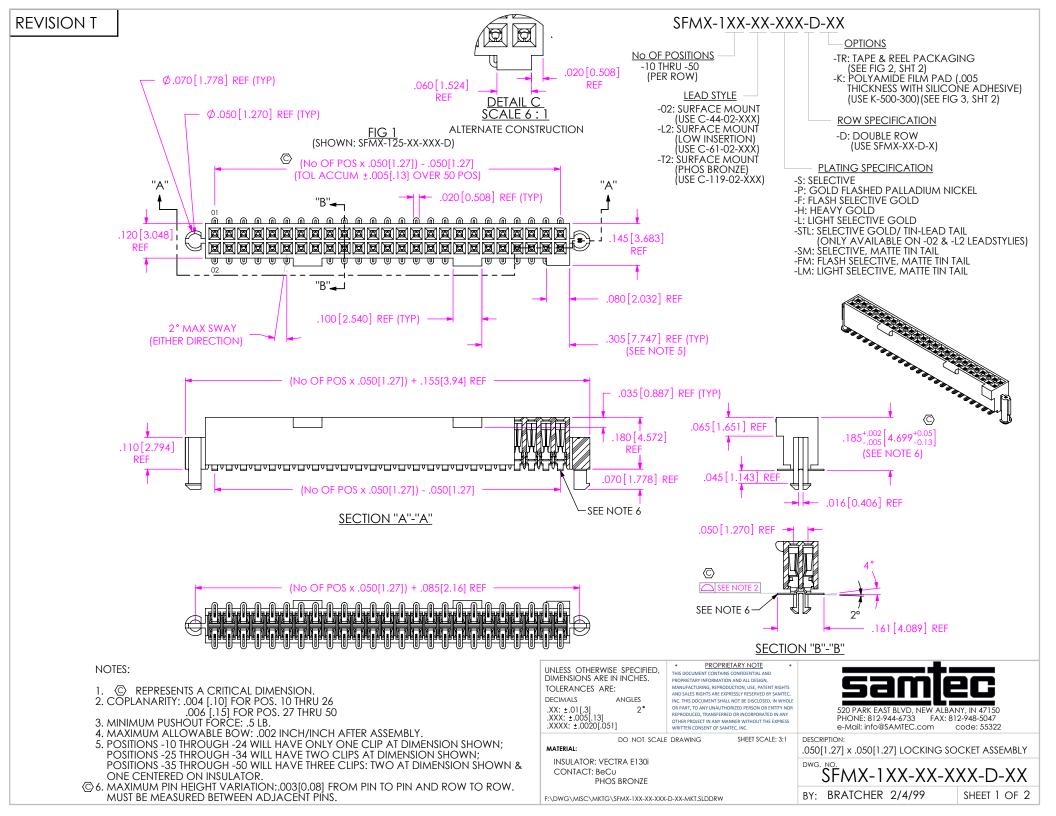

## **PACKAGING VIEW**



NOTE:

1. NOTE DELETED. 2. LOAD PARTS WITH NOTCH TOWARDS ARROW.

| CRITICAL DIMENSION INSPECTION INSTRUCTION TABLE |                       |
|-------------------------------------------------|-----------------------|
| ASSEMBLY OPERATION                              | IN PROCESS INSPECTION |
| FILL                                            | C1, C2, C3, C4        |

## FIG 3 -TR: TAPE & REEL PACKAGING



UNWINDING DIRECTION → ¬



F:\DWG\MISC\MKTG\SFMX-1XX-XXX-D-XX-MKT.SLDDRW

## PROPRIETARY NOTE

THIS DOCUMENT CONTAINS CONFIDENTIAL AND PROPRIETARY INFORMATION AND ALL DESIGN, MANUFACTURING, REPRODUCTION, USE, PATENT RIGHTS AND SALES RIGHTS ARE EXPRESSLY RESERVED BY SAMTEC, INC. THIS DOCUMENT SHALL NOT BE DISCLOSED, IN WHOLE OR PART, TO ANY UNAUTHORIZED PERSON