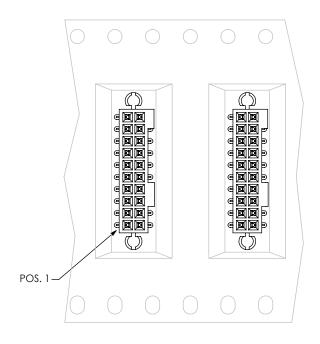

## **PACKAGING VIEW**



NOTE:

1. NOTE DELETED. 2. LOAD PARTS WITH NOTCH TOWARDS ARROW.

| CRITICAL DIMENSION INSPECTION INSTRUCTION TABLE |                       |
|-------------------------------------------------|-----------------------|
| ASSEMBLY OPERATION                              | IN PROCESS INSPECTION |
| FILL                                            | C1, C2, C3, C4        |

## FIG 3 -TR: TAPE & REEL PACKAGING



UNWINDING DIRECTION → ¬



F:\DWG\MISC\MKTG\SFMX-1XX-XXX-D-XX-MKT.SLDDRW

## PROPRIETARY NOTE

THIS DOCUMENT CONTAINS CONFIDENTIAL AND PROPRIETARY INFORMATION AND ALL DESIGN, MANUFACTURING, REPRODUCTION, USE, PATENT RIGHTS AND SALES RIGHTS ARE EXPRESSLY RESERVED BY SAMTEC, INC. THIS DOCUMENT SHALL NOT BE DISCLOSED, IN WHOLE OR PART, TO ANY UNAUTHORIZED PERSON OR ENTITY NOR REPRODUCED, TRANSFERRED OR INCORPORATED IN ANY OTHER PROJECT IN ANY MANNER WITHOUT THE EXPRESS WRITTEN CONSENT OF SAMTEC, INC.

DO NOT SCALE DRAWING

SHEET SCALE: 5:1



PHONE: 812-944-6733 FAX: 812-948-5047 e-Mail: info@SAMTEC.com

.050[1.27] x .050[1.27] LOCKING SOCKET ASSEMBLY

ŜĥMX-1XX-XX-XXX-D-XX

BY: BRATCHER 2/4/99

SHEET 2 OF 2