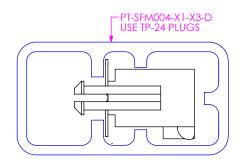

## **PACKAGING VIEW**

NOTE:

1. NOTE DELETED. 2. LOAD PARTS WITH NOTCH TOWARDS ARROW.

| CRITICAL DIMENSION INSPECTION INSTRUCTION TABLE |                       |
|-------------------------------------------------|-----------------------|
| ASSEMBLY OPERATION                              | IN PROCESS INSPECTION |
| FILL                                            | C1, C2, C3, C4        |

## FIG 3 -TR: TAPE & REEL PACKAGING

UNWINDING DIRECTION → ¬

F:\DWG\MISC\MKTG\SFMX-1XX-XXX-D-XX-MKT.SLDDRW